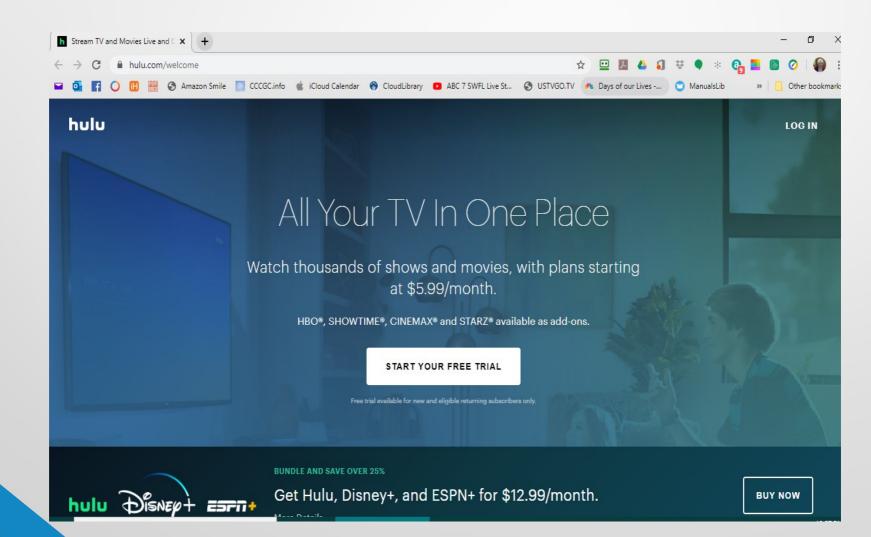

2Edge               |            |
|            | <b>40</b> (40.1)                                | ABC     | 51.9 2Edge               |            |
|            | 3 11 (11.1)                                     | PBS     | 63.1 2Edge               |            |
|            | · · · (11.1)                                    | 105     | US.1 ZEuge               | 14.0       |

## **Enough is enough !**

#### The search began for alternatives



## We wanted a streaming device with no monthly fees

Our possibilities



#### **Amazon Fire Stick**



Roku



Apple TV

#### We compared prices and features

- Apple TV was close to \$200.00 cost
- Roku \$49 to \$99 (one time fee)
- Amazon Fire Stick \$49 to \$99 (one time fee)

## Hulu Option Subscription Service

https://www.hulu.com/welcome



#### https://ustvgo.tv/

| НОМЕ | ENTERTAINMENT             | NEWS  | SPORTS                    | KIDS   | CONTACT US | LEGAL | TV GUIDE                                                                                    | VPN                                                                                             | FQA              |  |  |
|------|---------------------------|-------|---------------------------|--------|------------|-------|---------------------------------------------------------------------------------------------|-------------------------------------------------------------------------------------------------|------------------|--|--|
|      | <b>s</b> msnbc            | MSN   | MSNBC Live Streaming Free |        |            |       |