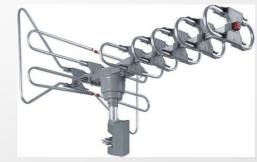

|                  |  |  |
|      |                           | CNN   |                           |        |            |       |                                                                                             | Bravo<br>Cartoon Net<br>CBS<br>CMT<br>CNBC<br>CNN<br>Comedy Cen<br>Destination                  | itral<br>America |  |  |
|      | one America<br>Indu Conte | One   | America                   | News N | etwork     |       |                                                                                             | Discovery Ch<br>Disney Chan<br>DisneyJr<br>DisneyXD<br>DIY<br>E!<br>ESPN<br>ESPN2<br>Food Netwo | nel              |  |  |

## Local Programming still missing











## **Antenna Options**

#### **Indoor Antenna**





#### **Outdoor Antenna**









## **Price Comparisons**

#### **Cable Cost**

\$145 per month x 12 per year = \$1,740 <u>Our New Cost (Roku – Hulu – Antenna)</u>

- Roku (\$49 one time purchase)
- Hulu \$1.99 per month x 12 = \$23.88
- Antenna (\$25 one time purchase)

- Year 1 Total = \$1,740
- Year 2 + Total = \$1,740 + cable increase
- ✤ Year 1 Total = \$97.88
- Year 2+ Total = \$71.88 (or \$143.88 for no advertisements)



## The sky's the limit !!!