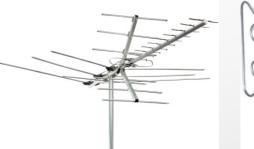

|                  |  |  |
|      |                           | CNN   |                           |        |            |       |                                                                                             | Bravo<br>Cartoon Net<br>CBS<br>CMT<br>CNBC<br>CNN<br>Comedy Cen<br>Destination                  | itral<br>America |  |  |
|      | one America<br>Indu Conte | One   | America                   | News N | etwork     |       |                                                                                             | Discovery Ch<br>Disney Chan<br>DisneyJr<br>DisneyXD<br>DIY<br>E!<br>ESPN<br>ESPN2<br>Food Netwo | nel              |  |  |

## Local Programming still missing











## **Antenna Options**

#### **Indoor Antenna**





#### **Outdoor Antenna**









## **Price Comparisons**

#### **Cable Cost**

\$145 per month x 12 per year = \$1,740 <u>Our New Cost (Roku – Hulu – Antenna)</u>

- Roku (\$49 one time purchase)
- Hulu \$1.99 per month x 12 = \$23.88
- Antenna (\$25 one time purchase)

- Year 1 Total = \$1,740
- Year 2 + Total = \$1,740 + cable increase
- ✤ Year 1 Total = \$97.88
- Year 2+ Total = \$71.88 (or \$143.88 for no advertisements)



## The sky's the limit !!!