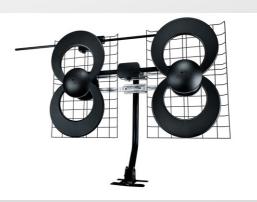

|                  |  |  |
|      |                           | CNN   |                           |        |            |       |                                                                                             | Bravo<br>Cartoon Net<br>CBS<br>CMT<br>CNBC<br>CNN<br>Comedy Cen<br>Destination                  | itral<br>America |  |  |
|      | one America<br>Indu Conte | One   | America                   | News N | etwork     |       |                                                                                             | Discovery Ch<br>Disney Chan<br>DisneyJr<br>DisneyXD<br>DIY<br>E!<br>ESPN<br>ESPN2<br>Food Netwo | nel              |  |  |

## Local Programming still missing











## **Antenna Options**

#### **Indoor Antenna**





#### **Outdoor Antenna**









## **Price Comparisons**

#### **Cable Cost**

\$145 per month x 12 per year = \$1,740 <u>Our New Cost (Roku – Hulu – Antenna)</u>

- Roku (\$49 one time purchase)
- Hulu \$1.99 per month x 12 = \$23.88
- Antenna (\$25 one time purchase)

- Year 1 Total = \$1,740
- Year 2 + Total = \$1,740 + cable increase
- ✤ Year 1 Total = \$97.88
- Year 2+ Total = \$71.88 (or \$143.88 for no advertisements)



## The sky's the limit !!!