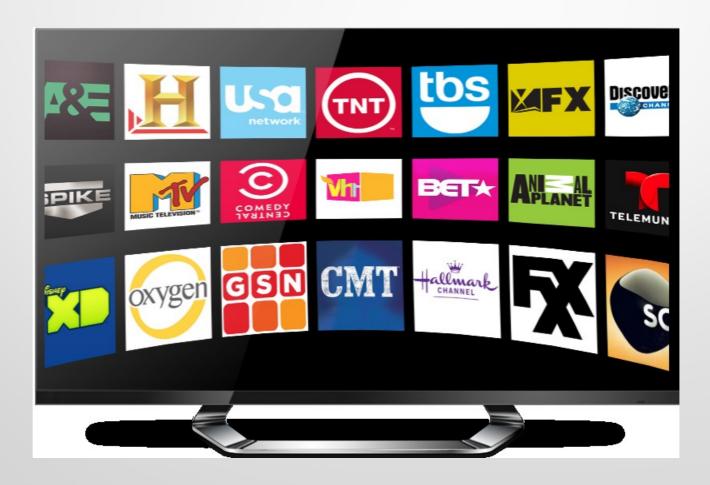

#### Two years and one day our bill rose up to \$135.00 per month

The bill went up every month until in October 2019 it came to \$195.00 per month and we noticed that some of the channels we were watching disappeared from our playlist

## Local Programming still missing